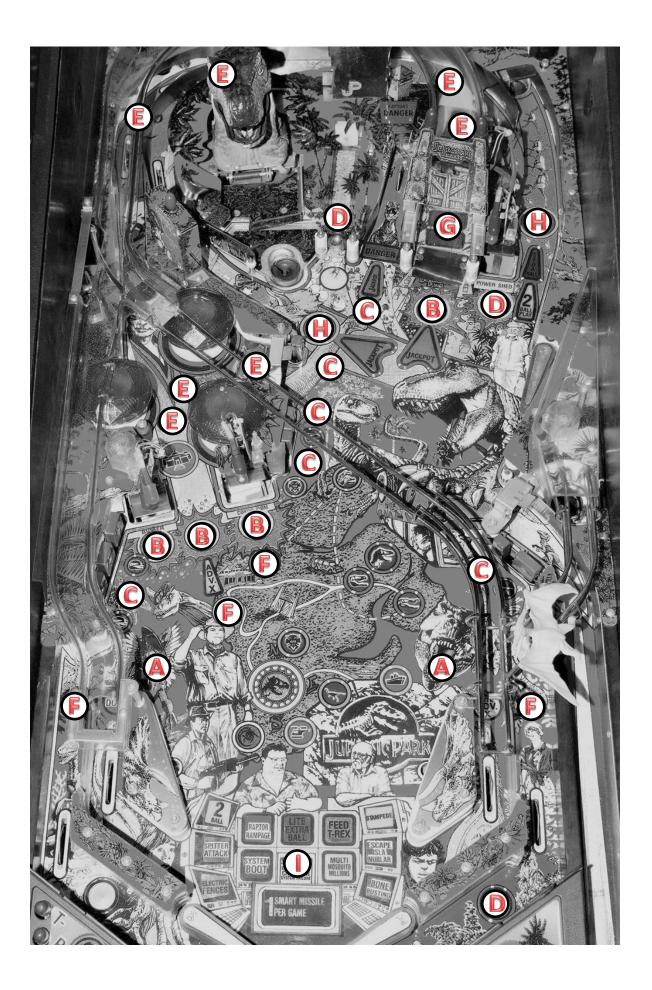

After Grouping the items refer to the back of this page to see the locations of each baffle. Simply unscrew the existing fasterner and install the baffle. Do not overtighten the fasteners when reinstalling.