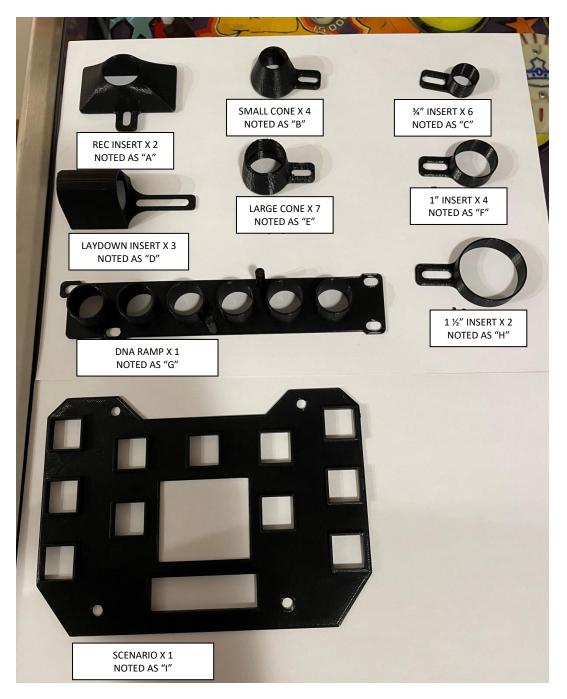

Installation is easy and all you need is some time and a ¼" nut driver. All existing fasteners are reused and nothing new is required. Open your kit and group like parts together. You will have the following

After Grouping the items refer to the back of this page to see the locations of each baffle. Simply unscrew the existing fasterner and install the baffle. Do not overtighten the fasteners when reinstalling.