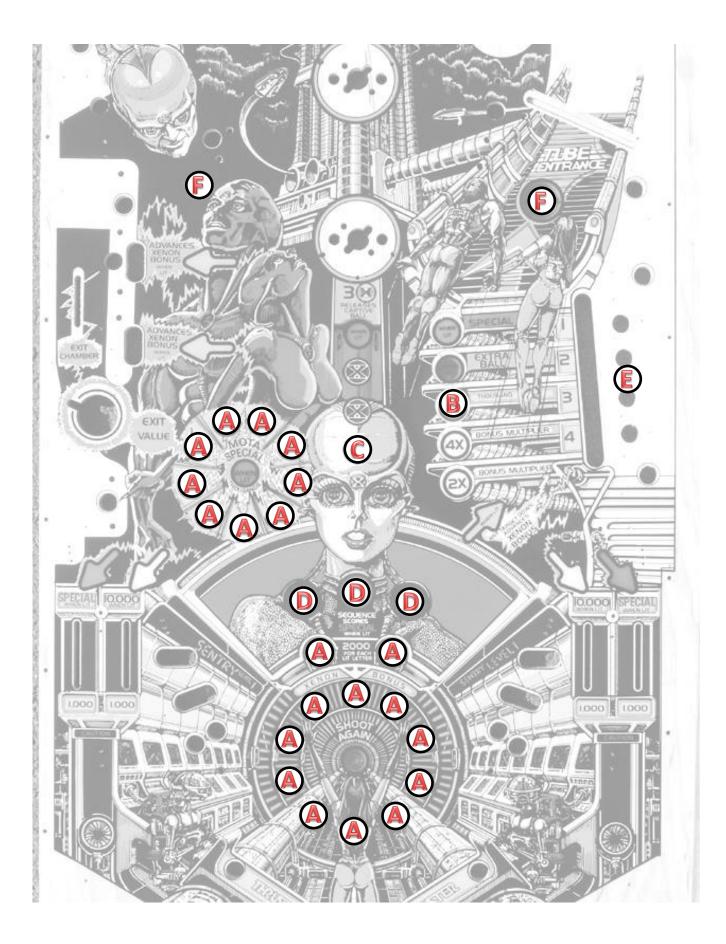

After Grouping the items refer to the back of this page to see the locations of each baffle. Simply unscrew the existing fasterner and install the baffle. Do not overtighten the fasteners when reinstalling.

The baffle noted as "F" goes on the top side. Remove the right plastic over the drop targets and unscrew the two (2) white posts that are closest to the wood rail. Install the baffle and secure back into position by reusing the two screws that were just removed. This baffle stops the light bleed back behind the drops and better lights the number values that are printed on the plastic.