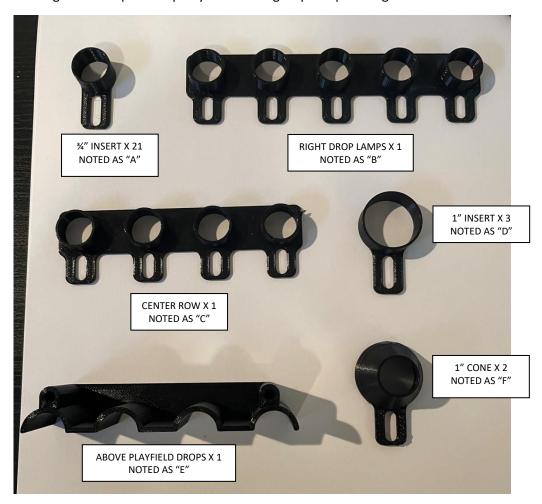

Installation is easy and all you need is some time and a ¼" nut driver. All existing fasteners are reused and nothing new is required. Open your kit and group like parts together. You will have the following

After Grouping the items refer to the back of this page to see the locations of each baffle. Simply unscrew the existing fasterner and install the baffle. Do not overtighten the fasteners when reinstalling.