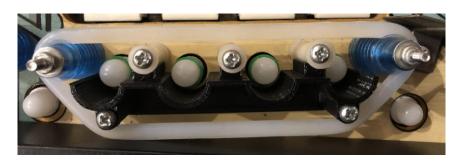

The baffle noted as "F" goes on the top side. Remove the right plastic over the drop targets and unscrew the two (2) white posts that are closest to the wood rail. Install the baffle and secure back into position by reusing the two screws that were just removed. This baffle stops the light bleed back behind the drops and better lights the number values that are printed on the plastic.